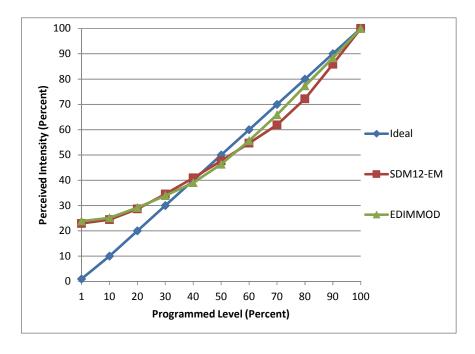

oduct Range** 

**Test Date** 8/4/2015

| Dimmer Tested Against:              | SDM12-EM | EDIMMOD |  |
|-------------------------------------|----------|---------|--|
| Pass/Fail                           | Pass     | Pass    |  |
| Best-Fit Power Profile:             |          |         |  |
| Minimum ON                          | 9        | 5       |  |
| Maximum ON                          | 82       | 73      |  |
| Adjust                              | 100      | 100     |  |
| Light Output Range (vs. non-dimmed) |          |         |  |
| Maximum (Perceived)                 | 95.6%    | 95.1%   |  |
| Minimum (Perceived)                 | 21.9%    | 22.7%   |  |
| Minimum (Measured)                  | 4.8%     | 5.1%    |  |

## Linearity Curves (Best-fit Power Profile Applied):



## **Observations:**

No minimum load concern for ScenePoint.